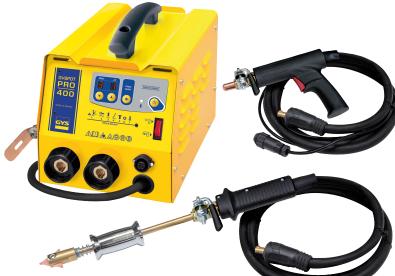

**GYSPOT PRO 400** 

GYS INVEST IN THE FUTURE

**INCLUDED** 

Spotter Box Pro Ref: 050075

NT Ref. 052185

400V steel dent puller with 3800A output current, ideal for all steel straightening and dent pulling jobs.

Quite efficient thanks to 2 guns, one automatic and one with trigger, and its user friendly control panel.

### **DELIVERED AS A STANDARD WITH:**

- Earth cable 70 mm<sup>2</sup> (2m long cable)
- 2 multi functional guns (2m, 70 mm<sup>2</sup> cables with connector) :

U2

٧

7,4

C € - EN 60974-1

Manuel

Auto

- inertia hammer with star
- welding of studs, rivets and rings
- contact shrinking, graphite pen.
- 8 m long mains supply cable
- an accessories box with consumables

I2 max

A

3800

50/60hz

400 V