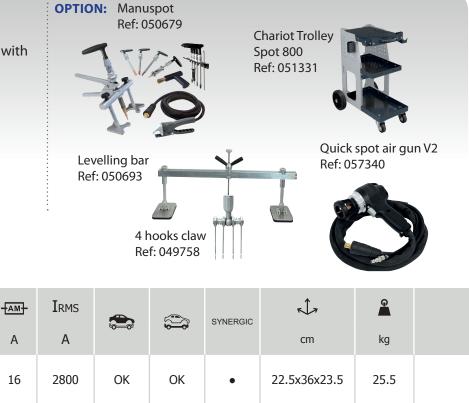

### **Cables length**

Power supply: 8 m Earth: 2 m Gun: 2 m +3 m

### **DELIVERED AS A STANDARD WITH:**

- Earth cable 70 mm<sup>2</sup> (2m long cable)
- 2 multi functional guns (2m, 70 mm<sup>2</sup> cables with connector) :

U2

٧

7,4

C € - EN 60974-1

Manuel

Auto

- inertia hammer with star
- welding of studs, rivets and rings
- contact shrinking, graphite pen.
- 8 m long mains supply cable
- an accessories box with consumables

I2 max

A

3800

50/60hz

400 V