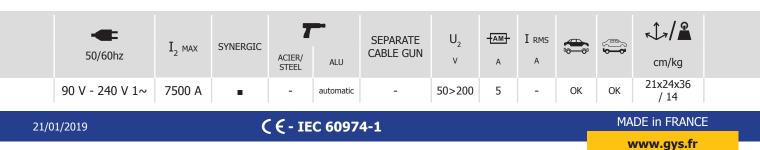

#### CHARACTERISTICS

- Micro-processor controlled with digital display
- Voltage (set from 50 V to 200 V).
- Power (set from 0 to 10).
- Detection of stud presence on holder.

# Capacitors discharge (66 millifarad) :

Fast welding (3 millisecond).

#### Included:

- Automatic gun with 3 earth terminals included.

- Alu box standard.

**TECHNOLOGIES** :

This device works on power sources between 85 and 265V.

Thanks to the Flexible technology, the Gyspot ALU PRO FV works on either 230V-2A or 110V-5A sockets.

This device also has reinforced protection against overvoltage, factory tested up to 400V.