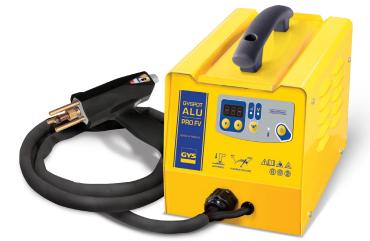

# **GYSPOT ALU PRO FV**

SPOT WELDING MACHINE

Ref. 021990

### M4 studs welding by capacitors discharge.

The GYSPOT ALU PO FV is designed specifically to perform dent pulling on ALUMINIUM. Using M4 studs, this device allows eliminating the bump and impacts (door panel, hood, ...) without stripping.

#### CHARACTERISTICS

- Micro-processor controlled with digital display
- Voltage (set from 50 V to 200 V).
- Power (set from 0 to 10).
- Detection of stud presence on holder.

#### Automatic gun:

The gun has no trigger; the welding is automatic when the tip slides into the gun. The earth terminals are integrated to the gun.